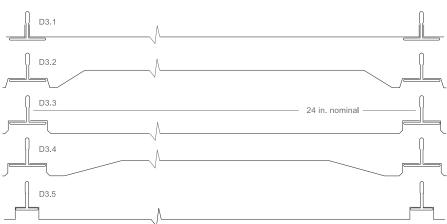

## Profile System D3

Item: GAGE lay-in ceiling panel.

Profiles (standard):

D3.1 (flush) 1, 2 D3.2 (coffered) 2

Profiles (5/8 in. tegular):

D3.3 (flat) <sup>2</sup> D3.4 (coffered) <sup>2</sup>

Profiles (1/4 in. tegular):

D3.5 (flat) 1

**Design:** As specified.

Perforations: Optional\*

Finish: Gloss levels from matte (30%) to

gloss (100%) ±5%.

**Size:** 24 in. x 24 in. (nominal).

Metal: .030 in. aluminum

(50% recycled).

<sup>2</sup> 15/16 inch T-Bar

The Gage Corporation, Int.