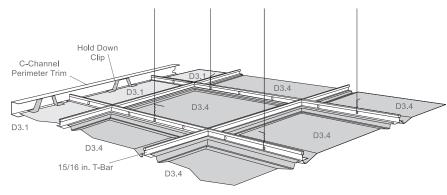

## Profile System D3

Item: GAGE lay-in ceiling panel.

Profiles (standard):

D3.1 (flush) 1, 2 D3.2 (coffered) 2

Profiles (5/8 in. tegular):

D3.3 (flat) <sup>2</sup> D3.4 (coffered) <sup>2</sup>

Profiles (1/4 in. tegular):

D3.5 (flat) 1

**Design:** As specified.

Perforations: Optional\*

Finish: Gloss levels from matte (30%) to

gloss (100%) ±5%.

**Size:** 24 in. x 24 in. (nominal).

Metal: .030 in. aluminum

(50% recycled).

Carrier: By others-

If requested, GAGE will provide a custom painted, clear-coated, grid that will complement ceiling panels. To secure this option, please specify "...Custom colored

grid by GAGE."

<sup>1</sup> 9/16 inch T-Bar

<sup>2</sup> 15/16 inch T-Bar

The Gage Corporation, Int.