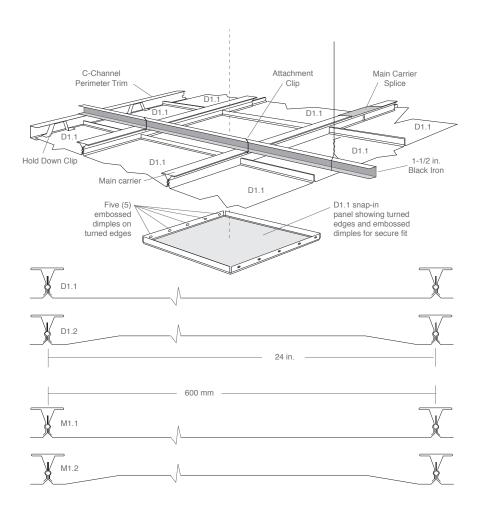

## Profile System D1 & M1

Item: GAGE concealed snap-in ceiling

panel.

Profiles: D1.1 or M1.1 (flat)

D1.2 or M1.2 (coffered)

Design: As specified.Perforations: Optional\*

Finish: Gloss levels from matte (30%) to

gloss (100%) ±5%.

Sizes: (D1) 24 in. x 24 in.

(M1) 600 mm x 600 mm.

Metal: (D1) .030 in. aluminum.

(M1) .762 mm aluminum.

(50% recycled).

Carrier: Concealed snap-in grid by GAGE

or equal.

\* Where acoustical performance is required, most designs can be provided with microperforations (0.75 NRC flat profile or 0.52 NRC coffered profile) and a laminated acoustical membrane.

Call for details.