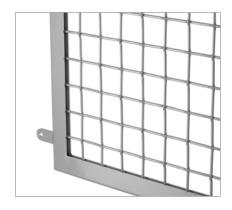

## **U-Channel**

U-channel is the most common way to provide a safe and economical perimeter edge around a wire mesh panel. The U-channel framing material provides a finished look to any wire mesh perimeter. The clean and defined square edge, which is 13 gauge, 1.5" construction, is easy to work with and can be used as a framing solution for a wide range of wire mesh patterns and spacings.

GageWoven offers completely fabricated wire mesh U-channels panels.