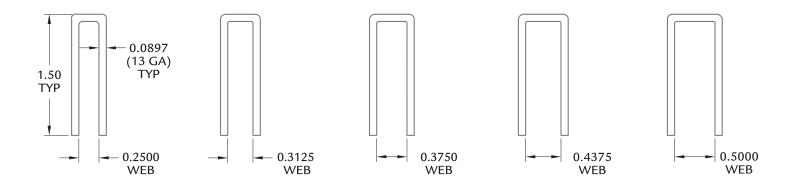

## **U-Channel**

U-channel is the most common way to provide a safe and economical perimeter edge around a wire mesh panel. The U-channel framing material provides a finished look to any wire mesh perimeter. The clean and defined square edge, which is 13 gauge, 1.5" construction, is easy to work with and can be used as a framing solution for a wide range of wire mesh patterns and spacings.

## **U-Channel Materials**

- · 304 Stainless Steel
- · 316 Stainless Steel
- · Plain Steel (HRPO)

## Approximate Weight Per Foot

| Web    | Plain Steel | Stainless   |
|--------|-------------|-------------|
| .2500" | 0.992 lb/ft | 1.012 lb/ft |
| .3125" | 1.010 lb/ft | 1.031 lb/ft |
| .3750" | 1.032 lb/ft | 1.053 lb/ft |
| .4375" | 1.050 lb/ft | 1.072 lb/ft |
| .5000" | 1.068 lb/ft | 1.090 lb/ft |